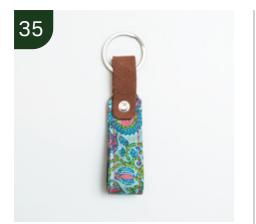

er with fabric pen

₹ 300



#### Fabric Note Book with pencil lock

(available in 2 sizes)





Kantha Diary with handmade paper





# Kantha Bookmark







#### Channapatna handpainted wooden pen holder ₹ 350



₹ 350



Terracotta tea light/pen holder





#### Terracotta Jewellery Set











#### Ceramic Drawer Single

₹ 280



Ceramic Drawer - Double



#### Ceramic Drawer - Three











#### **Mirror Bag**

₹800





# Silk Potli





# Hemp Sling Bag





## Laptop Sleeve



# **Airpod Pouch**







### Wooden Mango Block Tea Light





## Stone Tea Light Single





#### Coconut shell tea light holder



#### Terracotta tea light holder







#### Mosaic tea light holder



# Mosaic lantern







#### Kutch Embroidery Metal Bell



# Diamond metal wind chime

₹ 200





**Fabric Key Chain** 





# **Block keychain**





#### Thenga keychain (Can be customised)



# **Coconut shell** piggy bank







## **Coconut shell** mobile holder





# **Coconut shell** candle





# Coconut shell candle with spices

₹ 225



#### Banana Fiber Box 6"\*2"

(available in assorted designs)





# Korai Mat Box 6"\*3"

(available in assorted colours)





# Palm Box 6"\*3"

(available in assorted colours)





#### Jute Bag 10"\*10" with zip

(available in assorted colours, design & size can be customised)





#### Jute Bag 10"\*10" with velcro closure

(available in assorted colours, design & size can be customised)





# Handcarved wooden jewelry box





Wooden Desk Bamboo Plant Holder with customisation





Pair of meenakari elephants on wooden coaster with c