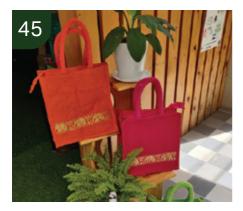

#### Jute Bag 10"\*10" with zip

(available in assorted colours, design & size can be customised)

#### Jute Bag 10"\*10" with velcro closure

(available in assorted colours, design & size can be customised)