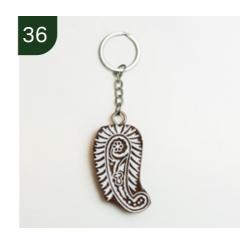

#### Fabric Note Book with pencil lock

(available in 2 sizes)





Kantha Diary with handmade paper





# Kantha Bookmark







#### Channapatna handpainted wooden pen holder ₹ 350



₹ 350



Terracotta tea light/pen holder





#### Terracotta Jewellery Set











#### Ceramic Drawer Single

₹ 280



Ceramic Drawer - Double



#### Ceramic Drawer - Three











#### **Mirror Bag**

₹800





# Silk Potli





# Hemp Sling Bag





## Laptop Sleeve



# **Airpod Pouch**







### Wooden Mango Block Tea Light





## Stone Tea Light Single





#### Coconut shell tea light holder



#### Terracotta tea light holder







#### Mosaic tea light holder



# Mosaic lantern







#### Kutch Embroidery Metal Bell



# Diamond metal wind chime

₹ 200





**Fabric Key Chain** 





# **Block keychain**





#### Thenga keychain (Can be customised)



# **Coconut shell** piggy bank







## **Coconut shell** mobile holder





# **Coconut shell** candle





# Coconut shell candle with spices

₹ 225



#### Banana Fiber Box 6"\*2"

(available in assorted designs)





# Korai Mat Box 6"\*3"

(available in assorted colours)





# Palm Box 6"\*3"

(available in assorted colours)





#### Jute Bag 10"\*10" with zip

(available in assorted colours, design & size can be customised)





#### Jute Bag 10"\*10" with velcro closure

(available in assorted colours, design & size can be customised)





# Handcarved wooden jewelry box





Wooden Desk Bamboo Plant Holder with customisation





Pair of meenakari elephants on wooden coaster with customised engraving in sati