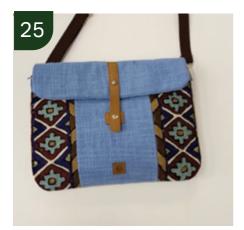

onalized, sustainable presents for any occasion.





### **Bamboo Tray**



#### Mango wood 4 tile tray







#### Mango wood 6 tile tray





## Sabai Grass Towel Basket





#### Maddur Katti Placemat Set



#### Bamboo Coaster Set of 6







#### Brass Antique Clock





#### **Terracotta Vase**





# Fabric Pen Holder with fabric pen

₹ 300



#### Fabric Note Book with pencil lock

(available in 2 sizes)





Kantha Diary with handmade paper





# Kantha Bookmark







#### Channapatna handpainted wooden pen holder ₹ 350



₹ 350



Terracotta tea light/pen holder





#### Terracotta Jewellery Set











#### Ceramic Drawer Single

₹ 280



Ceramic Drawer - Double



#### Ceramic Drawer - Three











#### **Mirror Bag**

₹800





# Silk Potli





# Hemp Sling Bag





## Laptop Sleeve



# **Airpod Pouch**







### Wooden Mango Block Tea Light





## Stone Tea Light Single





#### Coconut shell tea light holder



#### Terracotta tea light holder







#### Mosaic tea light holder



# Mosaic lantern







#### Kutch Embroidery Metal Bell



# Diamond metal wind chime

₹ 200





**Fabric Key Chain** 





# **Block keychain**





#### Thenga keychain (Can be customised)



# **Coconut shell** piggy bank







## **Coconut shell** mobile holder





# **Coconut shell** candle





# Coconut shell candle with spices

₹ 225



#### Banana Fiber Box 6"\*2"

(available in assorted designs)





# Korai Mat Box 6"\*3"

(available in assorted colours)





# Palm Box 6"\*3"

(available in assorted colours)





#### Jute Bag 10"\*10" with zip

(ava