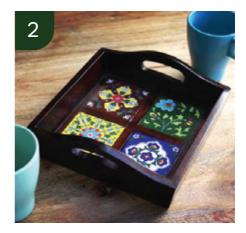

# Eco-Hampers A Gift That Gives Back

Eco Cottage specializes in offering a diverse range of high-quality, sustainably sourced eco-friendly home decor products.

Our mission is to inspire and empower individuals to cultivate a greener, healthier, and more mindful living space, seamlessly integrating nature into their daily lives.

Experience the art of gifting with Eco Cottage: curate your perfect eco-hamper, featuring a diverse range of utilities and decor, tailored for personalized, sustainable presents for any occasion.





### **Bamboo Tray**



#### Mango wood 4 tile tray







#### Mango wood 6 tile tray





## Sabai Grass Towel Basket





#### Maddur Katti Placemat Set



#### Bamboo Coaster Set of 6







#### Brass Antique Clock





#### **Terracotta Vase**





# Fabric Pen Holder with fabric pen

₹ 300



#### Fabric Note Book with pencil lock

(available in 2 sizes)





Kantha Diary with handmade paper





# Kantha Bookmark







#### Channapatna handpainted wooden pen holder ₹ 350



₹ 350



Terracotta tea light/pen holder





#### Terracotta Jewellery Set











#### Ceramic Drawer Single

₹ 280



Ceramic Drawer - Double



#### Ceramic Drawer - Three











#### **Mirror Bag**

₹800





# Silk Potli





# Hemp Sling Bag





## Laptop Sleeve



# **Airpod Pouch**







### Wooden Mango Block Tea