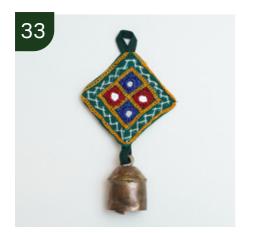

## Brass Antique Clock





#### **Terracotta Vase**





# Fabric Pen Holder with fabric pen

₹ 300



#### Fabric Note Book with pencil lock

(available in 2 sizes)





Kantha Diary with handmade paper





# Kantha Bookmark







#### Channapatna handpainted wooden pen holder ₹ 350



₹ 350



Terracotta tea light/pen holder





#### Terracotta Jewellery Set











#### Ceramic Drawer Single

₹ 280



Ceramic Drawer - Double



#### Ceramic Drawer - Three











#### **Mirror Bag**

₹800





# Silk Potli





# Hemp Sling Bag





## Laptop Sleeve



# **Airpod Pouch**







### Wooden Mango Block Tea Light





## Stone Tea Light Single





#### Coconut shell tea light holder



#### Terracotta tea light holder







#### Mosaic tea light holder



# Mosaic lantern







#### Kutch Embroidery Metal Bell



# Diamond metal wind chime

₹ 200





**Fabric Key Chain** 





# **Block keychain**





#### Thenga keychain (Can be customised)



# **Coconut shell** piggy bank







## **Coconut shell** mobile holder





# **Coconut shell** candle





# Coconut shell candle with spices

₹ 225



#### Banana Fiber Box 6"\*2"

(available in assorted designs)





# Korai Mat Box 6"\*3"

(available in assorted colours)





# Palm Box 6"\*3"

(available in assorted colours)





#### Jute Bag 10"\*10" with zip

(available in assorted colours, design & size can be customised)





#### Jute Bag 10"\*10" with velcro closure

(available in assorted colours, design & size can be customised)





# Handcarved wooden jewelry box





Wooden Desk Bamboo Plant Holder w