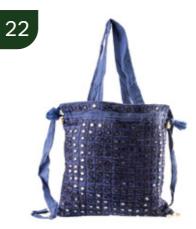

er, featuring a diverse range of utilities and decor, tailored for personalized, sustainable presents for any occasion.





### **Bamboo Tray**



#### Mango wood 4 tile tray







#### Mango wood 6 tile tray





## Sabai Grass Towel Basket





#### Maddur Katti Placemat Set



#### Bamboo Coaster Set of 6







#### Brass Antique Clock





#### **Terracotta Vase**





# Fabric Pen Holder with fabric pen

₹ 300



#### Fabric Note Book with pencil lock

(available in 2 sizes)





Kantha Diary with handmade paper





# Kantha Bookmark







#### Channapatna handpainted wooden pen holder ₹ 350



₹ 350



Terracotta tea light/pen holder





#### Terracotta Jewellery Set











#### Ceramic Drawer Single

₹ 280



Ceramic Drawer - Double



#### Ceramic Drawer - Three











#### **Mirror Bag**

₹800





# Silk Potli





# Hemp Sling Bag





## Laptop Sleeve



# **Airpod Pouch**







### Wooden Mango Block Tea Light





## Stone Tea Light Single





#### Coconut shell tea light holder



#### Terracotta tea light holder







#### Mosaic tea light holder



# Mosaic lantern







#### Kutch Embroidery Metal Bell



# Diamond metal wind chime

₹ 200





**Fabric Key Chain** 





# **Block keychain**





#### Thenga keychain (Can be customised)



# **Coconut shell** piggy bank







## **Coconut shell** mobile holder





# **Coconut shell** candle





# Coconut shell candle with spices

₹ 225



#### Banana Fiber Box 6"\*2"

(available in assorted designs)





# Korai Mat Box 6"\*3"

(available in assorted colours)





# Palm Box 6"\*3"

(av