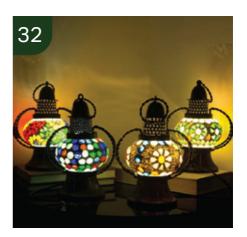

aster Set of 6







#### Brass Antique Clock





#### **Terracotta Vase**





# Fabric Pen Holder with fabric pen

₹ 300



#### Fabric Note Book with pencil lock

(available in 2 sizes)





Kantha Diary with handmade paper





# Kantha Bookmark







#### Channapatna handpainted wooden pen holder ₹ 350



₹ 350



Terracotta tea light/pen holder





#### Terracotta Jewellery Set











#### Ceramic Drawer Single

₹ 280



Ceramic Drawer - Double



#### Ceramic Drawer - Three











#### **Mirror Bag**

₹800





# Silk Potli





# Hemp Sling Bag





## Laptop Sleeve



# **Airpod Pouch**







### Wooden Mango Block Tea Light





## Stone Tea Light Single





#### Coconut shell tea light holder



#### Terracotta tea light holder







#### Mosaic tea light holder



# Mosaic lantern







#### Kutch Embroidery Metal Bell



# Diamond metal wind chime

₹ 200





**Fabric Key Chain** 





# **Block keychain**





#### Thenga keychain (Can be customised)



# **Coconut shell** piggy bank







## **Coconut shell** mobile holder





# **Coconut shell** candle





# Coconut shell candle with spices

₹ 225



#### Banana Fiber Box 6"\*2"

(available in assorted designs)





# Korai Mat Box 6"\*3"

(available in assorted colours)





# Palm Box 6"\*3"

(available in assorted colours)





#### Jute Bag 10"\*10" with zip

(available in assorted colours, design & size can be customised)





#### Jute Bag 10"\*10" with velcro closure

(available in assorted colours, design & size can be customised)





# Handcarved wooden jewelry box





Wooden De