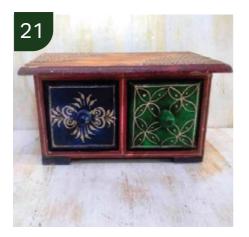

hamper, featuring a diverse range of utilities and decor, tailored for personalized, sustainable presents for any occasion.





### **Bamboo Tray**



#### Mango wood 4 tile tray







#### Mango wood 6 tile tray





## Sabai Grass Towel Basket





#### Maddur Katti Placemat Set



#### Bamboo Coaster Set of 6







#### Brass Antique Clock





#### **Terracotta Vase**





# Fabric Pen Holder with fabric pen

₹ 300



#### Fabric Note Book with pencil lock

(available in 2 sizes)





Kantha Diary with handmade paper





# Kantha Bookmark







#### Channapatna handpainted wooden pen holder ₹ 350



₹ 350



Terracotta tea light/pen holder





#### Terracotta Jewellery Set











#### Ceramic Drawer Single

₹ 280



Ceramic Drawer - Double



#### Ceramic Drawer - Three











#### **Mirror Bag**

₹800





# Silk Potli





# Hemp Sling Bag





## Laptop Sleeve



# **Airpod Pouch**







### Wooden Mango Block Tea Light





## Stone Tea Light Single





#### Coconut shell tea light holder



#### Terracotta tea light holder







#### Mosaic tea light holder



# Mosaic lantern







#### Kutch Embroidery Metal Bell



# Diamond metal wind chime

₹ 200





**Fabric Key Chain** 





# **Block keychain**





#### Thenga keychain (Can be customised)



# **Coconut shell** piggy bank







## **Coconut shell** mobile holder





# **Coconut shell** candle





# Coconut shell candle with spices

₹ 225



#### Banana Fiber Box 6"\*2"

(available in assorted designs)





# Korai Mat Box 6"\*3"

(available in assorted colours)





# Palm Box 6"\*3"