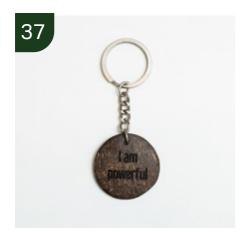

th pencil lock

(available in 2 sizes)





Kantha Diary with handmade paper





# Kantha Bookmark







#### Channapatna handpainted wooden pen holder ₹ 350



₹ 350



Terracotta tea light/pen holder





#### Terracotta Jewellery Set











#### Ceramic Drawer Single

₹ 280



Ceramic Drawer - Double



#### Ceramic Drawer - Three











#### **Mirror Bag**

₹800





# Silk Potli





# Hemp Sling Bag





## Laptop Sleeve



# **Airpod Pouch**







### Wooden Mango Block Tea Light





## Stone Tea Light Single





#### Coconut shell tea light holder



#### Terracotta tea light holder







#### Mosaic tea light holder



# Mosaic lantern







#### Kutch Embroidery Metal Bell



# Diamond metal wind chime

₹ 200





**Fabric Key Chain** 





# **Block keychain**





#### Thenga keychain (Can be customised)



# **Coconut shell** piggy bank







## **Coconut shell** mobile holder





# **Coconut shell** candle





# Coconut shell candle with spices

₹ 225



#### Banana Fiber Box 6"\*2"

(available in assorted designs)





# Korai Mat Box 6"\*3"

(available in assorted colours)





# Palm Box 6"\*3"

(available in assorted colours)





#### Jute Bag 10"\*10" with zip

(available in assorted colours, design & size can be customised)





#### Jute Bag 10"\*10" with velcro closure

(available in assorted colours, design & size can be customised)





# Handcarved wooden jewelry box





Wooden Desk Bamboo Plant Holder with customisation





Pair of meenakari elephants on wooden coaster with customised engraving in satin rigid box



# Marble pl