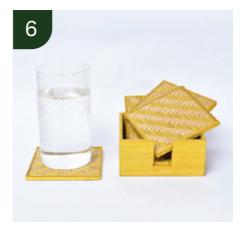

# Eco-Hampers A Gift That Gives Back

Eco Cottage specializes in offering a diverse range of high-quality, sustainably sourced eco-friendly home decor products.

Our mission is to inspire and empower individuals to cultivate a greener, healthier, and more mindful living space, seamlessly integrating nature into their daily lives.

Experience the art of gifting with Eco Cottage: curate your perfect eco-hamper, featuring a diverse range of utilities and decor, tailored for personalized, sustainable presents for any occasion.





### **Bamboo Tray**



#### Mango wood 4 tile tray







#### Mango wood 6 tile tray





## Sabai Grass Towel Basket





#### Maddur Katti Placemat Set



#### Bamboo Coaster Set of 6







#### Brass Antique Clock





#### **Terracotta Vase**





# Fabric Pen Holder with fabric pen

₹ 300



#### Fabric Note Book with pencil lock

(available in 2 sizes)





Kantha Diary with handmade paper





# Kantha Bookmark







#### Channapatna handpainted wooden pen holder ₹ 350



₹ 350



Terracotta tea light/pen holder





#### Terracotta Jewellery Set











#### Ceramic Drawer Single

₹ 280



Ceramic Drawer - Double



#### Ceramic Drawer - Three











#### **Mirror Bag**

₹800





# Silk Potli





# Hemp Sling Bag





## Laptop Sleeve



# **Airpod Pouch**







### Wooden Mango Block Tea Light





## Stone Tea Light Single





#### Coconut shell tea light holder



#### Terracotta tea light holder







#### Mosaic te