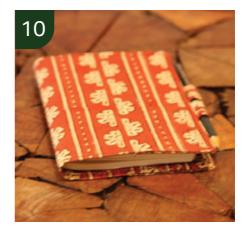

#### Fabric Note Book with pencil lock

(available in 2 sizes)

Kantha Diary with handmade paper