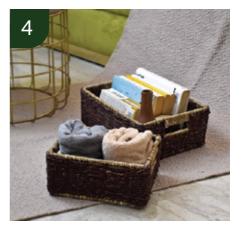

# Eco-Hampers A Gift That Gives Back

Eco Cottage specializes in offering a diverse range of high-quality, sustainably sourced eco-friendly home decor products.

Our mission is to inspire and empower individuals to cultivate a greener, healthier, and more mindful living space, seamlessly integrating nature into their daily lives.

Experience the art of gifting with Eco Cottage: curate your perfect eco-hamper, featuring a diverse range of utilities and decor, tailored for personalized, sustainable presents for any occasion.





### **Bamboo Tray**



#### Mango wood 4 tile tray







#### Mango wood 6 tile tray





## Sabai Grass Towel Basket





#### Maddur Katti Placemat Set



#### Bamboo Coaster Set of 6







#### Brass Antique Clock





#### **Terracotta Vase**





# Fabric Pen Holder with fabric pen

₹ 300



#### Fabric Note Book with pencil lock

(available in 2 sizes)





Kantha Diary with handmade paper





# Kantha Bookmark







#### Channapatna handpainted wooden pen holder ₹ 350



₹ 350



Terracotta tea light/pen holder





#### Terracotta Jewellery Set











#### Ceramic Drawer Single

₹ 280



Ceramic Drawer - Double



#### Ceramic Drawer - Three











#### **Mirror Bag**

₹800





# Silk Potli





# Hemp Sling Bag





## Laptop Sleeve



# **Airpod Pouch**







### Wooden Mango Block Tea Light





## Stone Tea Light Single





#### Coconut shell tea lig