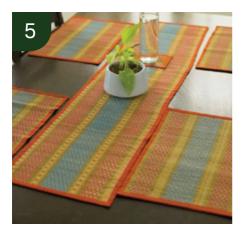

# Eco-Hampers A Gift That Gives Back

Eco Cottage specializes in offering a diverse range of high-quality, sustainably sourced eco-friendly home decor products.

Our mission is to inspire and empower individuals to cultivate a greener, healthier, and more mindful living space, seamlessly integrating nature into their daily lives.

Experience the art of gifting with Eco Cottage: curate your perfect eco-hamper, featuring a diverse range of utilities and decor, tailored for personalized, sustainable presents for any occasion.





### **Bamboo Tray**



#### Mango wood 4 tile tray







#### Mango wood 6 tile tray





## Sabai Grass Towel Basket





#### Maddur Katti Placemat Set



#### Bamboo Coaster Set of 6







#### Brass Antique Clock





#### **Terracotta Vase**





# Fabric Pen Holder with fabric pen

₹ 300



#### Fabric Note Book with pencil lock

(available in 2 sizes)





Kantha Diary with handmade paper





# Kantha Bookmark







#### Channapatna handpainted wooden pen holder ₹ 350



₹ 350



Terracotta tea light/pen holder





#### Terracotta Jewellery Set











#### Ceramic Drawer Single

₹ 280



Ceramic Drawer - Double



#### Ceramic Drawer - Three











#### **Mirror Bag**

₹800





# Silk Potli





# Hemp Sling Bag





## Laptop Sleeve



# **Airpod Pouch**







### Wooden Mango Block Tea Light





## Stone Tea Light Single





#### Coconut shell tea light holder



#### Terracotta tea