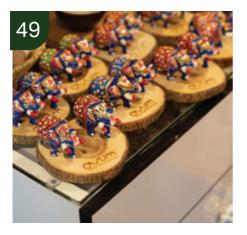

# Handcarved wooden jewelry box

Wooden Desk Bamboo Plant Holder with customisation

Pair of meenakari elephants on wooden coaster with customised engraving in satin rigid box