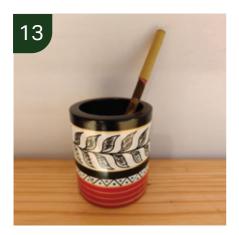

#### Channapatna handpainted wooden pen holder ₹ 350

₹ 350

Terracotta tea light/pen holder