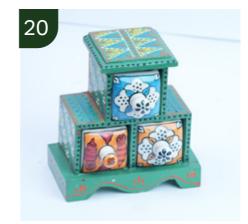

#### Ceramic Drawer Single

₹ 280

Ceramic Drawer - Double

#### Ceramic Drawer - Three