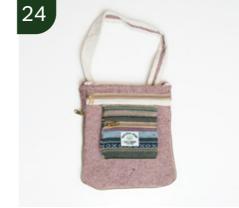

cor, tailored for personalized, sustainable presents for any occasion.





### **Bamboo Tray**



#### Mango wood 4 tile tray







#### Mango wood 6 tile tray





## Sabai Grass Towel Basket





#### Maddur Katti Placemat Set



#### Bamboo Coaster Set of 6







#### Brass Antique Clock





#### **Terracotta Vase**





# Fabric Pen Holder with fabric pen

₹ 300



#### Fabric Note Book with pencil lock

(available in 2 sizes)





Kantha Diary with handmade paper





# Kantha Bookmark







#### Channapatna handpainted wooden pen holder ₹ 350



₹ 350



Terracotta tea light/pen holder





#### Terracotta Jewellery Set











#### Ceramic Drawer Single

₹ 280



Ceramic Drawer - Double



#### Ceramic Drawer - Three











#### **Mirror Bag**

₹800





# Silk Potli





# Hemp Sling Bag





## Laptop Sleeve



# **Airpod Pouch**







### Wooden Mango Block Tea Light





## Stone Tea Light Single





#### Coconut shell tea light holder



#### Terracotta tea light holder







#### Mosaic tea light holder



# Mosaic lantern







#### Kutch Embroidery Metal Bell



# Diamond metal wind chime

₹ 200





**Fabric Key Chain** 





# **Block keychain**





#### Thenga keychain (Can be customised)



# **Coconut shell** piggy bank







## **Coconut shell** mobile holder





# **Coconut shell** candle





# Coconut shell candle with spices

₹ 225



#### Banana Fiber Box 6"\*2"

(available in assorted designs)





# Korai Mat Box 6"\*3"

(available in assorted colours)





# Palm Box 6"\*3"

(available in assorted colours)





#### Jute Bag 1