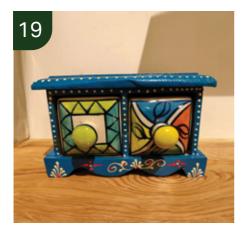

the art of gifting with Eco Cottage: curate your perfect eco-hamper, featuring a diverse range of utilities and decor, tailored for personalized, sustainable presents for any occasion.





### **Bamboo Tray**



#### Mango wood 4 tile tray







#### Mango wood 6 tile tray





## Sabai Grass Towel Basket





#### Maddur Katti Placemat Set



#### Bamboo Coaster Set of 6







#### Brass Antique Clock





#### **Terracotta Vase**





# Fabric Pen Holder with fabric pen

₹ 300



#### Fabric Note Book with pencil lock

(available in 2 sizes)





Kantha Diary with handmade paper





# Kantha Bookmark







#### Channapatna handpainted wooden pen holder ₹ 350



₹ 350



Terracotta tea light/pen holder





#### Terracotta Jewellery Set











#### Ceramic Drawer Single

₹ 280



Ceramic Drawer - Double



#### Ceramic Drawer - Three











#### **Mirror Bag**

₹800





# Silk Potli





# Hemp Sling Bag





## Laptop Sleeve



# **Airpod Pouch**







### Wooden Mango Block Tea Light





## Stone Tea Light Single





#### Coconut shell tea light holder



#### Terracotta tea light holder







#### Mosaic tea light holder



# Mosaic lantern







#### Kutch Embroidery Metal Bell



# Diamond metal wind chime

₹ 200





**Fabric Key Chain** 





# **Block keychain**





#### Thenga keychain (Can be customised)



# **Coconut shell** piggy bank







## **Coconut shell** mobile holder





# **Coconut shell** candle





# Coconut shell candle with spices

₹ 225



#### Banana Fiber Box 6"\*2"

(available in assorted designs)





# Korai Mat Box 6