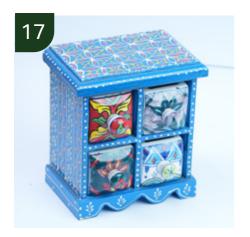

nature into their daily lives.

Experience the art of gifting with Eco Cottage: curate your perfect eco-hamper, featuring a diverse range of utilities and decor, tailored for personalized, sustainable presents for any occasion.





### **Bamboo Tray**



#### Mango wood 4 tile tray







#### Mango wood 6 tile tray





## Sabai Grass Towel Basket





#### Maddur Katti Placemat Set



#### Bamboo Coaster Set of 6







#### Brass Antique Clock





#### **Terracotta Vase**





# Fabric Pen Holder with fabric pen

₹ 300



#### Fabric Note Book with pencil lock

(available in 2 sizes)





Kantha Diary with handmade paper





# Kantha Bookmark







#### Channapatna handpainted wooden pen holder ₹ 350



₹ 350



Terracotta tea light/pen holder





#### Terracotta Jewellery Set











#### Ceramic Drawer Single

₹ 280



Ceramic Drawer - Double



#### Ceramic Drawer - Three











#### **Mirror Bag**

₹800





# Silk Potli





# Hemp Sling Bag





## Laptop Sleeve



# **Airpod Pouch**







### Wooden Mango Block Tea Light





## Stone Tea Light Single





#### Coconut shell tea light holder



#### Terracotta tea light holder







#### Mosaic tea light holder



# Mosaic lantern







#### Kutch Embroidery Metal Bell



# Diamond metal wind chime

₹ 200





**Fabric Key Chain** 





# **Block keychain**





#### Thenga keychain (Can be customised)



# **Coconut shell** piggy bank







## **Coconut shell** mobile holder





# **Coconut shell** candle





# Coconut shell candle with spices

₹ 225



#### Banana Fiber Box 6"\*2"

(available