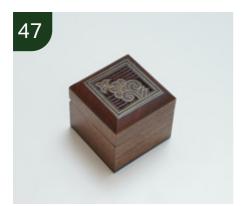

# Handcarved wooden jewelry box

Wooden Desk Bamboo Plant Holder with customisation

Pair of meenakari elephants on wooden coaster with customised engraving in satin rigid box