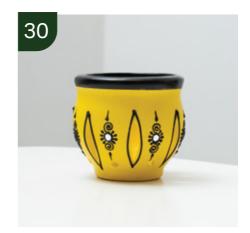

Grass Towel Basket





#### Maddur Katti Placemat Set



#### Bamboo Coaster Set of 6







#### Brass Antique Clock





#### **Terracotta Vase**





# Fabric Pen Holder with fabric pen

₹ 300



#### Fabric Note Book with pencil lock

(available in 2 sizes)





Kantha Diary with handmade paper





# Kantha Bookmark







#### Channapatna handpainted wooden pen holder ₹ 350



₹ 350



Terracotta tea light/pen holder





#### Terracotta Jewellery Set











#### Ceramic Drawer Single

₹ 280



Ceramic Drawer - Double



#### Ceramic Drawer - Three











#### **Mirror Bag**

₹800





# Silk Potli





# Hemp Sling Bag





## Laptop Sleeve



# **Airpod Pouch**







### Wooden Mango Block Tea Light





## Stone Tea Light Single





#### Coconut shell tea light holder



#### Terracotta tea light holder







#### Mosaic tea light holder



# Mosaic lantern







#### Kutch Embroidery Metal Bell



# Diamond metal wind chime

₹ 200





**Fabric Key Chain** 





# **Block keychain**





#### Thenga keychain (Can be customised)



# **Coconut shell** piggy bank







## **Coconut shell** mobile holder





# **Coconut shell** candle





# Coconut shell candle with spices

₹ 225



#### Banana Fiber Box 6"\*2"

(available in assorted designs)





# Korai Mat Box 6"\*3"

(available in assorted colours)





# Palm Box 6"\*3"

(available in assorted colours)





#### Jute Bag 10"\*10" with zip

(available in assorted colours, design & size can be customised)





#### Jute Bag 10"\*10" with velcro closure

(available in assorted colours, design & siz