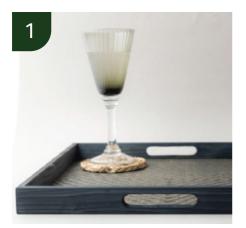

# Eco-Hampers A Gift That Gives Back

Eco Cottage specializes in offering a diverse range of high-quality, sustainably sourced eco-friendly home decor products.

Our mission is to inspire and empower individuals to cultivate a greener, healthier, and more mindful living space, seamlessly integrating nature into their daily lives.

Experience the art of gifting with Eco Cottage: curate your perfect eco-hamper, featuring a diverse range of utilities and decor, tailored for personalized, sustainable presents for any occasion.





### **Bamboo Tray**



#### Mango wood 4 tile tray







#### Mango wood 6 tile tray





## Sabai Grass Towel Basket





#### Maddur Katti Placemat Set



#### Bamboo Coaster Set of 6







#### Brass Antique Clock





#### **Terracotta Vase**





# Fabric Pen Holder with fabric pen

₹ 300



#### Fabric Note Book with pencil lock

(available in 2 sizes)





Kantha Diary with handmade paper





# Kantha Bookmark







#### Channapatna handpainted wooden pen holder ₹ 350



₹ 350



Terracotta tea light/pen holder





#### Terracotta Jewellery Set











#### Ceramic Drawer Single

₹ 280



Ceramic Drawer - Double



#### Ceramic Drawer - Three











#### **Mirror Bag**

₹800





# Silk Potli





# Hemp Sling Bag





## Laptop Sleeve



# **Airpod Pouch**







###