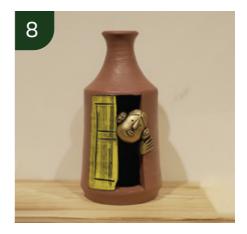

# Eco-Hampers A Gift That Gives Back

Eco Cottage specializes in offering a diverse range of high-quality, sustainably sourced eco-friendly home decor products.

Our mission is to inspire and empower individuals to cultivate a greener, healthier, and more mindful living space, seamlessly integrating nature into their daily lives.

Experience the art of gifting with Eco Cottage: curate your perfect eco-hamper, featuring a diverse range of utilities and decor, tailored for personalized, sustainable presents for any occasion.





### **Bamboo Tray**



#### Mango wood 4 tile tray







#### Mango wood 6 tile tray





## Sabai Grass Towel Basket





#### Maddur Katti Placemat Set



#### Bamboo Coaster Set of 6







#### Brass Antique Clock





#### **Terracotta Vase**





# Fabric Pen Holder with fabric pen

₹ 300



#### Fabric Note Book with pencil lock

(available in 2 sizes)





Kantha Diary with handmade paper





# Kantha Bookmark







#### Channapatna handpainted wooden pen holder ₹ 350



₹ 350



Terracotta tea light/pen holder





#### Terracotta Jewellery Set











#### Ceramic Drawer Single

₹ 280



Ceramic Drawer - Double



#### Ceramic Drawer - Three











#### **Mirror Bag**

₹800





# Silk Potli





# Hemp Sling Bag





## Laptop Sleeve



# **Airpod Pouch**







### Wooden Mango Block Tea Light





## Stone Tea Light Single





#### Coconut shell tea light holder



#### Terracotta tea light holder







#### Mosaic tea light holder



# Mosaic lantern







#### Kutch Embroidery Me