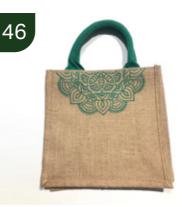

#### Jute Bag 10"\*10" with zip

(available in assorted colours, design & size can be customised)

#### Jute Bag 10"\*10" with velcro closure

(available in assorted colours, design & size can be customised)