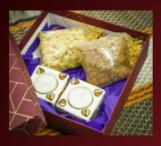

# Pair Of Wooden Block Tea **Light Holder**

100 gms almond + 100 gms cashewnut

## Pair Of Wooden Block Tea **Light Holder**

100 gms of homemade chocolate with nuts

₹1000