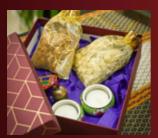

# Pair Of Coconut Shell Soy Wax Candle With Spices

100 gms almond + 100 gms cashewnut

## Pair Of Coconut Shell Soy Wax Candle With Spices

100 gms of homemade chocolate with nuts

₹950