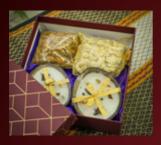

# Pair Of Wooden Block Tea **Light Holder**

100 gms almond + 100 gms cashewnut

#### 02

## Pair Of Wooden Block Tea **Light Holder**

100 gms of homemade chocolate with nuts

₹1000