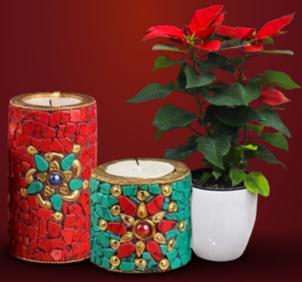

#### Pair Of Ceramic Candle Holder 100 gms almond + 100 gms cashewnut

₹750

#### 10

## Pair Of Ceramic Candle Holder

100 gms of homemade chocolate with nuts