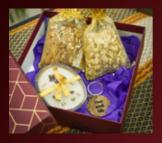

# Pair Of Wooden Block Tea **Light Holder**

100 gms almond + 100 gms cashewnut

## Pair Of Wooden Block Tea **Light Holder**

100 gms of homemade chocolate with nuts

₹1000