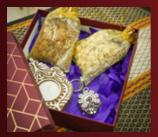

#### Pair Of Coconut Shell Soy Wax Candles 100 gms almond + 100 gms cashewnut

₹900

# Pair Of Coconut Shell Soy Wax Candles

100 gms of homemade chocolate with nuts

₹900