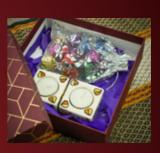

#### **Wooden Block Tea Light** Holder 100 gms almond + 100 gms cashewnut

04

## **Wooden Block Tea Light** Holder 100 gms of homemade chocolate with nuts