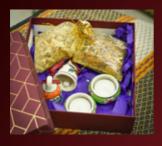

#### Pair Of Coconut Shell Soy Wax Candles 100 gms almond + 100 gms cashewnut

₹900

# Pair Of Coconut Shell Soy Wax Candles

100 gms of homemade chocolate with nuts

₹900