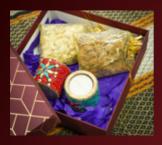

# Pair Of Coconut Shell Soy Wax Candle With Spices

100 gms almond + 100 gms cashewnut

## Pair Of Coconut Shell Soy Wax Candle With Spices

100 gms of homemade chocolate with nuts

₹950