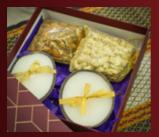

# Pair Of Coconut Shell Soy Wax Candle With Spices

100 gms almond + 100 gms cashewnut

#### 06

## Pair Of Coconut Shell Soy Wax Candle With Spices

100 gms of homemade chocolate with nuts

₹950